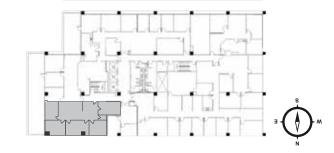

**100 PRINGLE** SUITE 770 | ±2,062 RSF WALNUT CREEK CENTER •

PRINGLE

100 / 200 PRINGLE