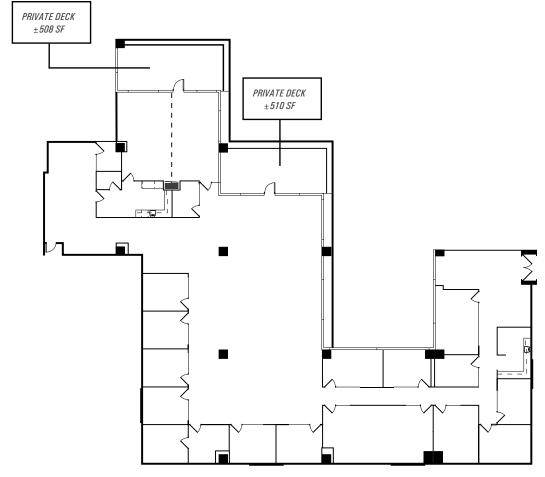

## **100 PRINGLE**

SUITE 400 |  $\pm$  12,651 RSF |  $\pm$  1,018 RSF private deck \*Deck not included in premises RSF

100 / 200 PRINGLE

**CLICK BELOW FOR** 

VIRTUAL TOUR WEBSITE